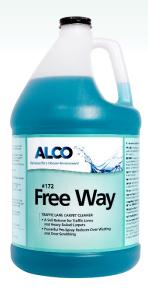

#0172

# **Free Way**

TRAFFIC LANE CARPET CLEANER

# **DESCRIPTION:**

A soil release and emulsifier for traffic lanes and heavy soiled carpets. Powerful prespray reduces over wetting and over scrubbing.

#### **PACKAGING:**

This product is available in 4-1 gallon case.

March 21, 2023