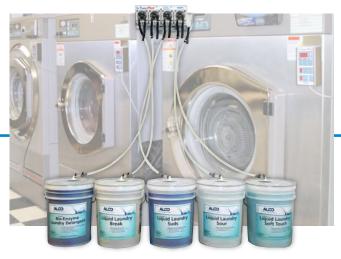

### **Liquid Laundry Suds**

#0290-CL5: Multi-surfactant blend detergent designed to quickly suspend soils, producing cleaner and brighter fabrics with highly concentrated formula cost savings. Great for both top load or automated dilution systems.

## **Bio-Enzyme Laundry Detergent**

#0280-CL5: Premium blend of high performance surfactants and fast acting enzymes that rapidly break down and remove stubborn stains and soils. Fabrics instantly look cleaner and brighter.

### **Liquid Laundry Sour**

#0215-CL5: Designed to neutralize an alkaline pH of the washed fabrics during the final rinse cycle. Provides excellent rust removal while also working to eliminate the graying or yellowing of fabric.

### **Liquid Laundry Soft Touch**

**#0211-CL5:** Highly concentrated fabric softener formulated to eliminate static cling and leave fabrics feeling soft and smelling fresh. Eases laundry processing to reduce wrinkles and fiber damage.